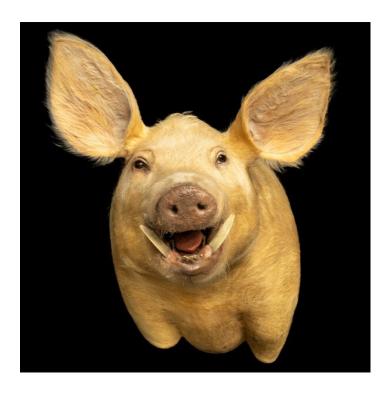

## PRODUCT DESCRIPTION

This pig shoulder mount taxidermy is a unique and impressive addition to any collection. The mount captures the essence of this common farm animal, with its distinct snout, large ears and tusks. Measuring 26"  $\times$  26"  $\times$  22", the mount is the perfect size for display in a variety of settings. Whether you're a hunter, a farmer, a butcher or simply someone who appreciates the natural beauty of these animals, this pig mount is sure to make a statement. The mount is designed to be displayed on a wall, providing a unique and captivating focal point for any room. Overall, this pig shoulder mount taxidermy is a wonderful representation of this iconic farm animal, capturing its beauty and uniqueness in a stunning and lifelike way. Measuring 26"  $\times$  26"  $\times$  22".