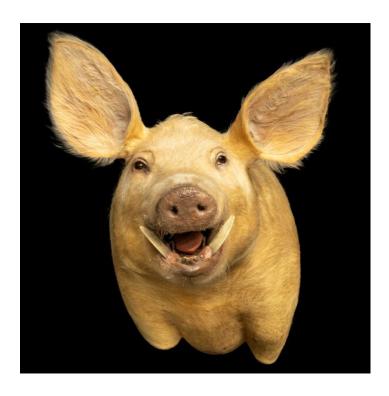

## PIG SHOULDER MOUNT TAXIDERMY \$2,500.00

SKU: N/A

Categories: <u>Taxidermy</u>, <u>Nature</u>

## PRODUCT DESCRIPTION

This pig shoulder mount taxidermy is a unique and impressive addition to any collection. The mount captures the essence of this common farm animal, with its distinct snout, large ears and tusks. Measuring 26" x 26" x 22", the mount is the perfect size for display in a variety of settings. Whether you're a hunter, a farmer, a butcher or simply someone who appreciates the natural beauty of these animals, this pig mount is sure to make a statement. The mount is designed to be displayed on a wall, providing a unique and captivating focal point for any room. Overall, this pig shoulder mount taxidermy is a wonderful representation of this iconic farm animal, capturing its beauty and uniqueness in a stunning and lifelike way. Measuring 26" x 26" x 26" x 22".