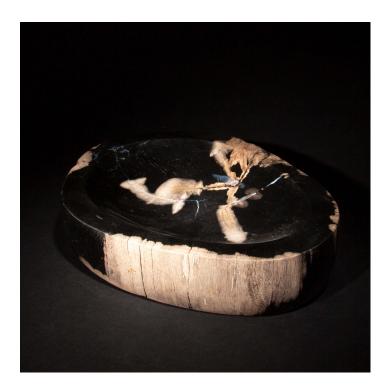

## PETRIFIED WOOD VIDE POCHE

**SKU:** sm225

Categories: Mineral, Bowls & Boxes, Gift

List

## PRODUCT DESCRIPTION

This Petrified Wood Vide Poche exemplifies nature's artistry transformed into a timeless decorative piece. Measuring 9 inches by 6.75 inches with a height of 2 inches, it is crafted from beautifully preserved petrified wood, each piece uniquely patterned with the ancient, natural grain of the wood it once was. The rich, earthy tones and intricate details captured in the fossilization process are highlighted by a meticulous polishing process, which brings out a smooth, glossy finish. Ideal for collecting keys, jewelry, or as a striking standalone display, this vide poche combines historical intrigue with functional elegance, making it a captivating addition to any interior space. Measures: 9" x 6.75" x 2"