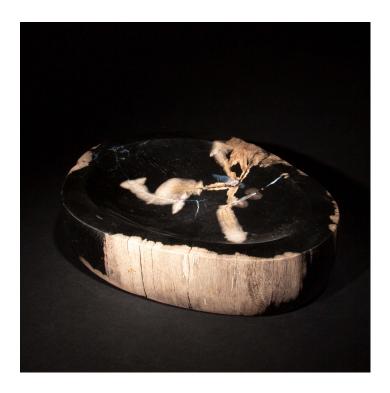

## PETRIFIED WOOD VIDE POCHE \$250.00

**SKU:** sm225

Categories: Mineral, Bowls & Boxes, Gift

List

## **PRODUCT DESCRIPTION**

This Petrified Wood Vide Poche exemplifies nature's artistry transformed into a timeless decorative piece. Measuring 9 inches by 6.75 inches with a height of 2 inches, it is crafted from beautifully preserved petrified wood, each piece uniquely patterned with the ancient, natural grain of the wood it once was. The rich, earthy tones and intricate details captured in the fossilization process are highlighted by a meticulous polishing process, which brings out a smooth, glossy finish. Ideal for collecting keys, jewelry, or as a striking standalone display, this vide poche combines historical intrigue with functional elegance, making it a captivating addition to any interior space. Measures: 9" x 6.75" x 2"