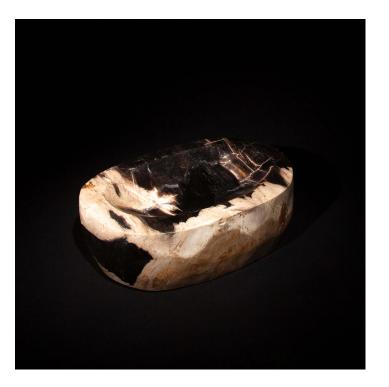

## PETRIFIED WOOD VIDE POCHE

SKU: sm225-1-1 Categories: <u>Bowls & Boxes</u>, <u>Mineral</u>, <u>Gift</u> List

## **PRODUCT DESCRIPTION**

This Petrified Wood Vide Poche exemplifies nature's artistry transformed into a timeless decorative piece. Measuring 8.5 inches by 6.25 inches with a height of 2 inches, it is crafted from beautifully preserved petrified wood, each piece uniquely patterned with the ancient, natural grain of the wood it once was. The rich, earthy tones and intricate details captured in the fossilization process are highlighted by a meticulous polishing process, which brings out a smooth, glossy finish. Ideal for collecting keys, jewelry, or as a striking standalone display, this vide poche combines historical intrigue with functional elegance, making it a captivating addition to any interior space. Measures: 8.5" x 6.25" x 2"