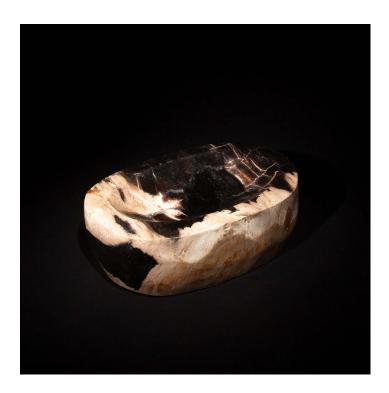

## PETRIFIED WOOD VIDE POCHE \$250.00

**SKU:** sm225-1-1

Categories: Mineral, Bowls & Boxes, Gift

List

## **PRODUCT DESCRIPTION**

This Petrified Wood Vide Poche exemplifies nature's artistry transformed into a timeless decorative piece. Measuring 8.5 inches by 6.25 inches with a height of 2 inches, it is crafted from beautifully preserved petrified wood, each piece uniquely patterned with the ancient, natural grain of the wood it once was. The rich, earthy tones and intricate details captured in the fossilization process are highlighted by a meticulous polishing process, which brings out a smooth, glossy finish. Ideal for collecting keys, jewelry, or as a striking standalone display, this vide poche combines historical intrigue with functional elegance, making it a captivating addition to any interior space. Measures: 8.5" x 6.25" x 2"