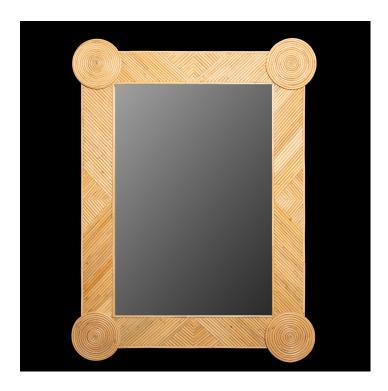

## PENCIL REED RATTAN GEOMETRIC WALL MIRROR 43.5"H

\$1,400.00

SKU: rt14 PCM

Categories: Rattan & Wicker, Wall Decor,

<u>Decor</u>

## PRODUCT DESCRIPTION

Pencil Reed Rattan Geometric Wall Mirror 43.5"H Introducing Creel and Gow's exclusive wicker and rattan collection, designed by Marco Scarani. We're proud to offer our customers these revised vintage rattan furniture pieces that have been skillfully crafted in collaboration with an atelier in Morocco. Our partnership with the atelier has been ongoing for several years and has resulted in a collection of rattan furniture that is both timeless and elegant. The atelier's skilled artisans have a deep understanding of traditional weaving techniques and use only the finest materials to create each piece. Marco Scarani's designs for this collection combine the classic appeal of vintage rattan with modern sensibilities, resulting in pieces that are both stylish and functional. The collection includes chairs, sofas, and tables that are perfect for any living space, whether it's a cozy corner or a larger lounge area. The Creel and Gow wicker and rattan collection is designed to bring a touch of timeless elegance to any home or commercial space. The pieces are versatile and work well with a range of decor styles, from traditional to contemporary. Moreover, the collection is perfect for those who appreciate the quality of handmade furniture and the unique character that each piece possesses. Measures: 32.5" x 2" x 43.5" H