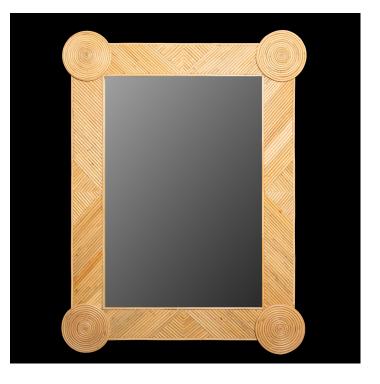

## PENCIL REED RATTAN GEOMETRIC WALL MIRROR 43.5"H

SKU: rt14\_PCM Categories: <u>Rattan & Wicker</u>, <u>Wall Decor</u>, <u>Decor</u>

## **PRODUCT DESCRIPTION**

Pencil Reed Rattan Geometric Wall Mirror 43.5"H Introducing Creel and Gow's exclusive wicker and rattan collection, designed by Marco Scarani. We're proud to offer our customers these revised vintage rattan furniture pieces that have been skillfully crafted in collaboration with an atelier in Morocco. Our partnership with the atelier has been ongoing for several years and has resulted in a collection of rattan furniture that is both timeless and elegant. The atelier's skilled artisans have a deep understanding of traditional weaving techniques and use only the finest materials to create each piece. Marco Scarani's designs for this collection combine the classic appeal of vintage rattan with modern sensibilities, resulting in pieces that are both stylish and functional. The collection includes chairs, sofas, and tables that are perfect for any living space, whether it's a cozy corner or a larger lounge area. The Creel and Gow wicker and rattan collection is designed to bring a touch of timeless elegance to any home or commercial space. The pieces are versatile and work well with a range of decor styles, from traditional to contemporary. Moreover, the collection is perfect for those who appreciate the quality of handmade furniture and the unique character that each piece possesses. Measures: 32.5" x 2" x 43.5" H