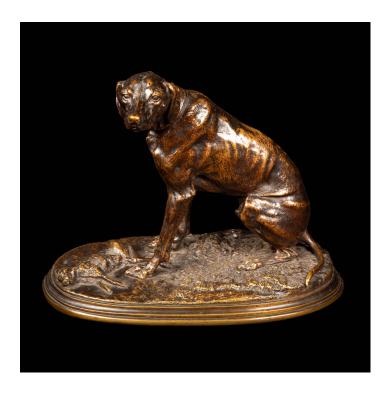

## PATINATED BRONZE OF A HUNTING DOG HAVING BROUGHT BACK ITS HARE

**SKU:** DEC18\_LHD

Categories: Decor, Objet & Sculptures

## **PRODUCT DESCRIPTION**

Patinated Bronze Of a Hunting Dog having brought back its Hare: This sculpture, crafted from patinated bronze, is a remarkable representation of a hunting scene from history. It depicts a hunting dog triumphantly standing next to its prize, capturing a moment of intensity and success in the hunt. The use of patinated bronze gives the sculpture a rich, aged appearance that adds to its charm and authenticity. This artistic medium allows for intricate detailing and a lifelike portrayal of the dog's muscular form, its fur, and the hare it has captured. Measures: 9.5" x 5" x 8"