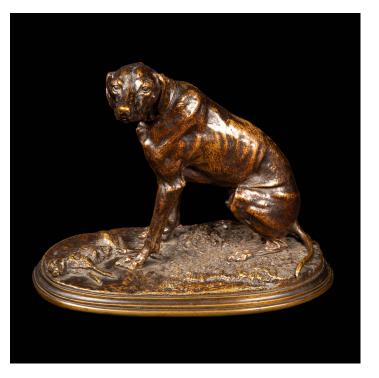

## PATINATED BRONZE OF A HUNTING DOG HAVING BROUGHT BACK ITS HARE

\$1,800.00

SKU: DEC18\_LHD Categories: <u>Decor</u>, <u>Objet & Sculptures</u>

## **PRODUCT DESCRIPTION**

Patinated Bronze Of a Hunting Dog having brought back its Hare: This sculpture, crafted from patinated bronze, is a remarkable representation of a hunting scene from history. It depicts a hunting dog triumphantly standing next to its prize, capturing a moment of intensity and success in the hunt. The use of patinated bronze gives the sculpture a rich, aged appearance that adds to its charm and authenticity. This artistic medium allows for intricate detailing and a lifelike portrayal of the dog's muscular form, its fur, and the hare it has captured. Measures: 9.5" x 5" x 8"