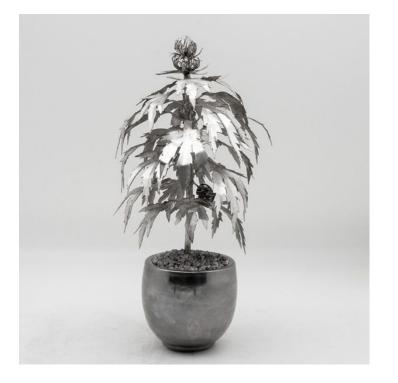

## **PRODUCT DESCRIPTION**

The Park Avenue Pot Plant is a meticulously crafted decorative piece that captures the essence of the 'Silver Haze' strain of marijuana, also known as cannabis, ganja, weed, or devil's lettuce. Standing at a height of 12 inches and fashioned from high-quality tôle, this artistic rendition of the plant showcases its vibrant silver leaves and intricate details. Nestled within a silver ceramic pot, this visually striking creation adds an element of sophistication and allure to any space or dorm room!!!!