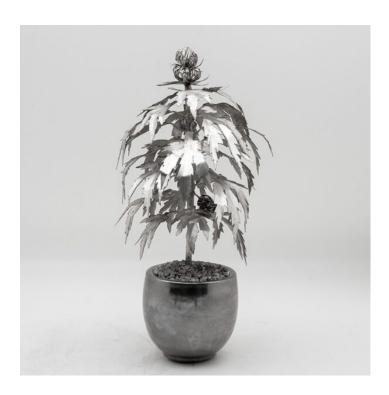

## LUXURY LEAF: THE SILVER HAZE-INSPIRED PARK AVENUE POT PLANT

\$880.00

**SKU:** D443-s

Categories: Decor, Objet & Sculptures, Gift List, Mackenzie & Browning Registry

## PRODUCT DESCRIPTION

The Park Avenue Pot Plant is a meticulously crafted decorative piece that captures the essence of the 'Silver Haze' strain of marijuana, also known as cannabis, ganja, weed, or devil's lettuce. Standing at a height of 12 inches and fashioned from high-quality tôle, this artistic rendition of the plant showcases its vibrant silver leaves and intricate details. Nestled within a silver ceramic pot, this visually striking creation adds an element of sophistication and allure to any space or dorm room!!!! [] 6" x 6" x 12" H