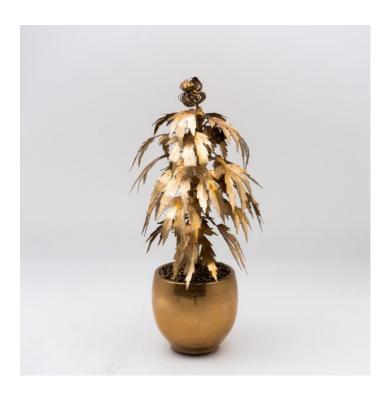

## LUXURY LEAF: THE ACAPULCO GOLD-INSPIRED PARK AVENUE POT PLANT- PRE-ORDER

**SKU:** D443

Categories: Decor, Objet & Sculptures, Gift

<u>List</u>

## PRODUCT DESCRIPTION

The Park Avenue Pot Plant is a meticulously crafted decorative piece that captures the essence of the 'Acapulco Gold' strain of marijuana, also known as cannabis, ganja, weed, or devil's lettuce. Standing at a height of 12 inches and fashioned from high-quality tôle, this artistic rendition of the plant showcases its vibrant gold leaves and intricate details. Nestled within a gilded ceramic pot, this visually striking creation adds an element of sophistication and allure to any space or dorm room!!!! [ 6" x 6" x 12" H