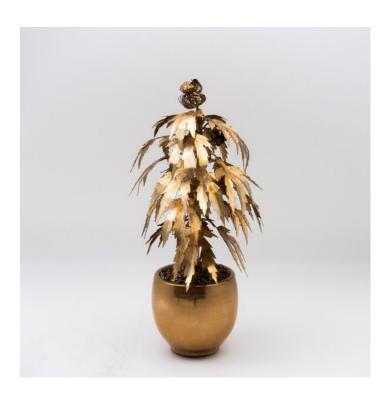

## **PRODUCT DESCRIPTION**

The Park Avenue Pot Plant is a meticulously crafted decorative piece that captures the essence of the 'Acapulco Gold' strain of marijuana, also known as cannabis, ganja, weed, or devil's lettuce. Standing at a height of 12 inches and fashioned from high-quality tôle, this artistic rendition of the plant showcases its vibrant gold leaves and intricate details. Nestled within a gilded ceramic pot, this visually striking creation adds an element of sophistication and allure to any space or dorm room!!!! [ 6" x 6" x 12" H