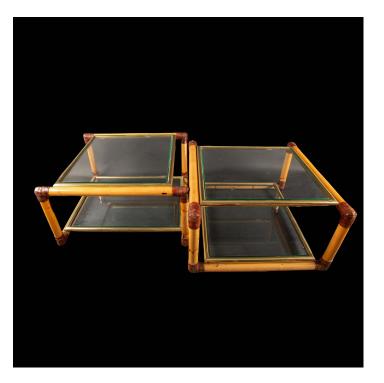

## PAIR OF MID CENTURY ITALIAN BAMBOO & BRASS SIDE/COFFEE TABLES WITH GLASS SURFACE

\$2,800.00

SKU: DEC28\_BBT Categories: <u>Tables & Desks</u>, <u>Decor</u>

## **PRODUCT DESCRIPTION**

Stunning pair of Mid Century Italian Bamboo & Brass two-tier Side/Coffee Tables. Crafted with impeccable craftsmanship, these tables exude a timeless chic that effortlessly complements any interior. Measuring a generous 24 inches by 24 inches, they offer ample surface area for your essentials and decorative items. Standing at a comfortable 18 inches in height, they strike the perfect balance between utility and aesthetics. The exquisite glass tops add a touch of sophistication, creating a captivating focal point in your space while providing a practical surface for your coffee, books, or cherished decor.