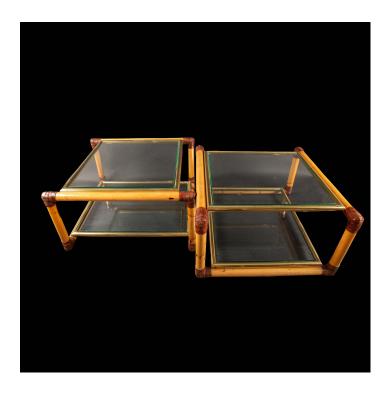

## PAIR OF MID CENTURY ITALIAN BAMBOO & BRASS SIDE/COFFEE TABLES WITH GLASS SURFACE

**SKU:** DEC28\_BBT

Categories: Tables & Desks, Decor

## PRODUCT DESCRIPTION

Stunning pair of Mid Century Italian Bamboo & Brass two-tier Side/Coffee Tables. Crafted with impeccable craftsmanship, these tables exude a timeless chic that effortlessly complements any interior. Measuring a generous 24 inches by 24 inches, they offer ample surface area for your essentials and decorative items. Standing at a comfortable 18 inches in height, they strike the perfect balance between utility and aesthetics. The exquisite glass tops add a touch of sophistication, creating a captivating focal point in your space while providing a practical surface for your coffee, books, or cherished decor.