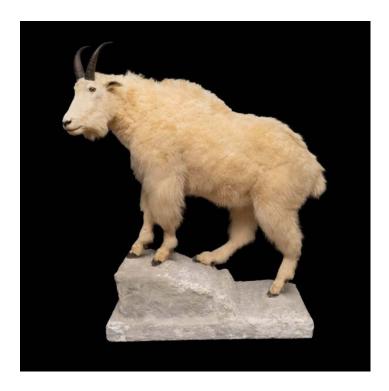

## NATURALISTIC MOUNTED MOUNTAIN GOAT

**SKU:** TX42 MG

Categories: Taxidermy, Nature

## PRODUCT DESCRIPTION

This breathtaking taxidermy specimen features a naturalistic, life-sized Mountain Goat, expertly mounted in premier quality. The Mountain Goat is a majestic creature that inhabits the rugged terrain of North America, and this mount captures its features in stunning detail. The goat's shaggy, white fur is rendered with lifelike texture and shading, while its curved horns are intricately detailed and true to life. The goat is mounted in a lifelike pose, with one leg extended as if stepping forward. Measuring 21 inches in length, 49 inches in width, and an impressive 58 inches in height, this Mountain Goat is a true showstopper that will add a touch of natural beauty and grandeur to any space. Its size and lifelike detailing make it a statement piece that is sure to impress. Measures: 21" x 49" x 58"H