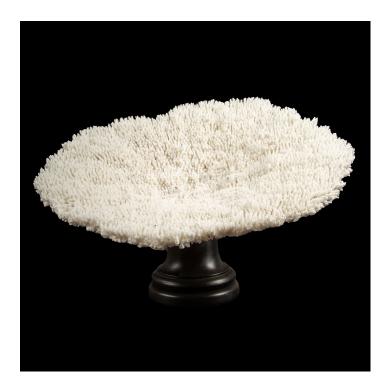

## **MOUNTED TABLE CORAL**

SKU: c260m\_MTC

Categories: Natural Specimens, Oceanic

## PRODUCT DESCRIPTION

Table Coral Specimen, delicately presented on a meticulously crafted Italian hand-turned custom black lacquer mount. This stunning centerpiece effortlessly combines nature's artistry with artisanal craftsmanship. The pristine white coral, meticulously selected for its exceptional quality and unique beauty, stands as a testament to the wonders of the ocean. Its intricate details and graceful form captivate the eye, while the sleek black lacquer mount serves as a striking contrast, adding a touch of sophistication to any space. Whether displayed in a luxurious home, a stylish office, or a contemporary gallery, this extraordinary piece promises to be a captivating focal point, inviting admiration and sparking conversations about the beauty and diversity of the natural world. Measures 18.5" x 16"x