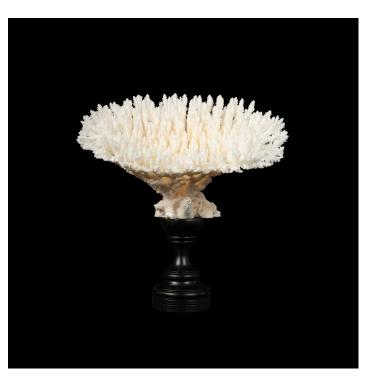

## **MOUNTED TABLE CORAL SPECIMEN**

SKU: C206\_TCM Categories: <u>Natural Specimens</u>, <u>Oceanic</u>

## **PRODUCT DESCRIPTION**

Table Coral Specimen, delicately presented on a meticulously crafted Italian hand-turned custom black lacquer mount. This stunning centerpiece effortlessly combines nature's artistry with artisanal craftsmanship. The pristine white coral, meticulously selected for its exceptional quality and unique beauty, stands as a testament to the wonders of the ocean. Its intricate details and graceful form captivate the eye, while the sleek black lacquer mount serves as a striking contrast, adding a touch of sophistication to any space. Whether displayed in a luxurious home, a stylish office, or a contemporary gallery, this extraordinary piece promises to be a captivating focal point, inviting admiration and sparking conversations about the beauty and diversity of the natural world. Measures: 11" x 7" x 11"