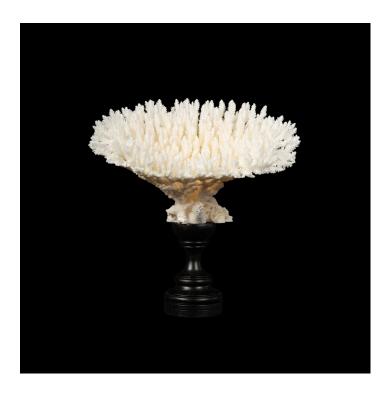

## MOUNTED TABLE CORAL SPECIMEN \$400.00

SKU: C206 TCM

Categories: Natural Specimens, Oceanic

## PRODUCT DESCRIPTION

Table Coral Specimen, delicately presented on a meticulously crafted Italian hand-turned custom black lacquer mount. This stunning centerpiece effortlessly combines nature's artistry with artisanal craftsmanship. The pristine white coral, meticulously selected for its exceptional quality and unique beauty, stands as a testament to the wonders of the ocean. Its intricate details and graceful form captivate the eye, while the sleek black lacquer mount serves as a striking contrast, adding a touch of sophistication to any space. Whether displayed in a luxurious home, a stylish office, or a contemporary gallery, this extraordinary piece promises to be a captivating focal point, inviting admiration and sparking conversations about the beauty and diversity of the natural world. Measures: 11" x 7" x 11"