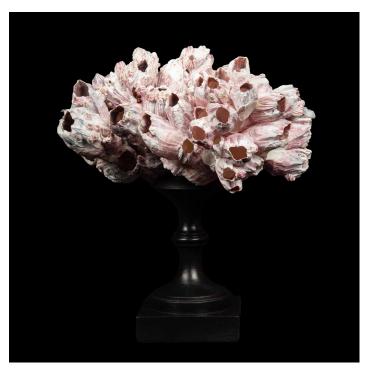

## MOUNTED SEA BARNACLE CLUSTER \$600.00

SKU: C205\_MSB-1 Categories: <u>Natural Specimens</u>, <u>Oceanic</u>

## **PRODUCT DESCRIPTION**

Sea Barnacle Cluster, now presented on a meticulously crafted Italian hand-turned custom black lacquer mount. This captivating piece effortlessly combines the beauty of nature with the sophistication of artisanal craftsmanship. Each cluster is carefully selected, showcasing an intricate arrangement of barnacles, evoking a sense of marine enchantment. The contrasting allure of the dark lacquer mount elevates the visual impact, creating a striking display that is sure to captivate any admirer. With meticulous attention to detail and a commitment to quality, this unique and elegant composition is a testament to the seamless fusion of nature-inspired artistry and exquisite design. Perfect as a centerpiece or statement accent, our Sea Barnacle Cluster on the Italian hand-turned custom black lacquer mount is an extraordinary addition to any collection, bringing a touch of the ocean's allure into your space. Measures: 10" x 11" x 12" H