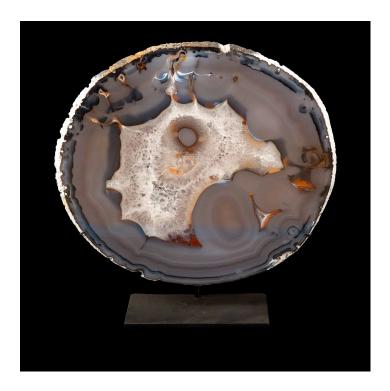

## **MOUNTED AGATE SLICE**

**SKU:** sm222m\_AGS

Categories: Mineral, Natural Specimens

## **PRODUCT DESCRIPTION**

Agate Slice, elegantly presented on a custom-crafted base. Revered as the "stone of balance and harmony," agate possesses remarkable properties that offer emotional healing for the mind, body, and spirit, aiding in finding equilibrium amid life's chaos. This captivating gemstone has the unique ability to unearth buried insights from the depths of the subconscious, making it a valuable tool for self-discovery and introspection. Embrace the serene allure of agate, harmonize your energies, and illuminate the hidden facets of your inner self with this stunning Agate Slice on its bespoke stand.