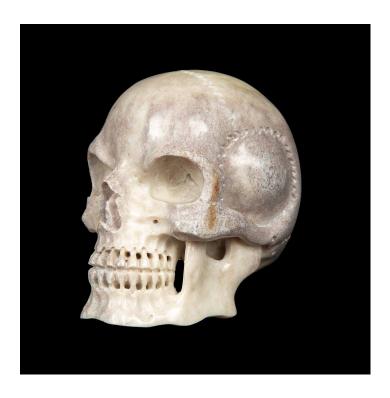

## HAND CARVED MOOSE ANTLER SKULL \$350.00

SKU: MO350 SKUL

Categories: Natural Specimens, Nature,

Gift List

## **PRODUCT DESCRIPTION**

Moose Antler Skull: Measures: 4.5" x 3" x 4" This exquisite hand-carved moose antler piece is a truly unique and exceptional work of art originating from Indonesia. Carved from a single piece of moose antler sourced from North America, it is a testament to the skill and creativity of the artisan who carefully crafted it. The level of detail and precision in the carving is truly remarkable, with each curve and line carefully sculpted to create a stunning visual effect. The antler's natural texture is also used to great effect, adding depth and dimension to the overall composition. Despite its beauty and intricacy, this moose antler carving is also a sustainable piece of art. The antlers used in the creation of this piece were naturally shed by the moose, ensuring that no animals were harmed in the process. As such, this piece is not only a stunning addition to any collection, but also a responsible choice for those who are concerned about ethical and sustainable practices in the production of art. Overall, this moose antler carving is a unique and remarkable work of art that combines incredible craftsmanship with ethical and sustainable sourcing practices. Whether displayed as a focal point in a collection or used as a functional piece in the home, it is sure to impress and inspire all who see it.