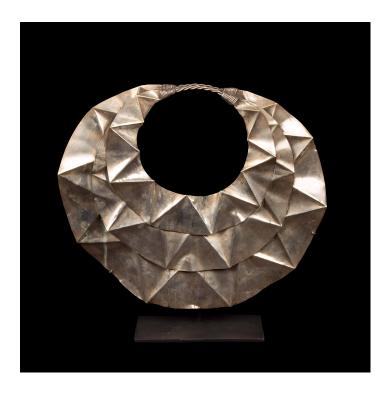

## MAOI MINORITY TRIBE CEREMONIAL LARGE GEOMETRIC MOUNTED NECKLACE/COLLAR

**SKU:** DEC18\_MMTC

Categories: Decor, Objet & Sculptures

## PRODUCT DESCRIPTION

Experience the grandeur of the Asian Miao Minority Tribe with this exquisite silver ceremonial necklace/collar. Crafted with meticulous attention to detail, this stunning piece showcases intricate geometric patterns that reflect the rich cultural heritage of the Miao Tribe. Its impressive size and mounted design make it a true statement piece, perfect for those who appreciate the artistry and history behind traditional jewelry. Measures: 3.75" x 18" x 18"