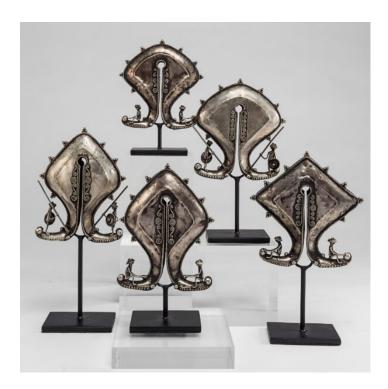

## **PRODUCT DESCRIPTION**

Silver Mamuli pendant from Indonesia mounted on a metal stand overall height 5" to 7". Mamuli are precious metal ornaments of the Sumba people, Sumba, Indonesia. They are found in the megalithic society of the western Sumba people, e.g. the Anakalang society. The Mamuli ornaments have a shape which represents the female genitalia, symbolizing the woman as the giver of life. Mamuli are the most important Sumbanese precious metal valuables and are seen as heirloom objects which served in important exchange rituals.