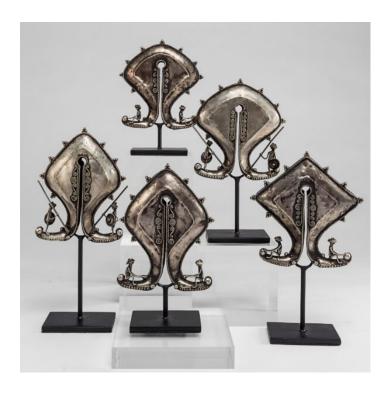

## MAMULI PENDANT \$600.00

**SKU:** D642

Categories: Decor, Objet & Sculptures

## **PRODUCT DESCRIPTION**

Silver Mamuli pendant from Indonesia mounted on a metal stand overall height 5" to 7". Mamuli are precious metal ornaments of the Sumba people, Sumba, Indonesia. They are found in the megalithic society of the western Sumba people, e.g. the Anakalang society. The Mamuli ornaments have a shape which represents the female genitalia, symbolizing the woman as the giver of life. Mamuli are the most important Sumbanese precious metal valuables and are seen as heirloom objects which served in important exchange rituals.