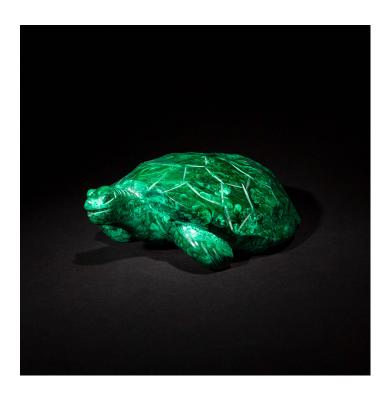

## **MALACHITE TURTLE, 8.5**" \$3,000.00

**SKU:** sm3k MT

Categories: Carved Specimens, Mineral

## PRODUCT DESCRIPTION

This elegant malachite turtle sculpture, measuring 8.5 inches by 6 inches by 2.75 inches, is a true gem of craftsmanship. Skillfully carved from premium malachite, it features the stone's signature vibrant green swirls and intricate patterns, which naturally accentuate the turtle's shell and body contours. The dimensions of this piece allow for a detailed representation of the turtle, showcasing its serene pose and thoughtful expression. Ideal for collectors and admirers of fine art and nature, this sculpture not only serves as a striking display piece but also embodies the calming and enduring spirit of the turtle, making it a meaningful addition to any space. Measures: 8.5" x 6" x 2.75"