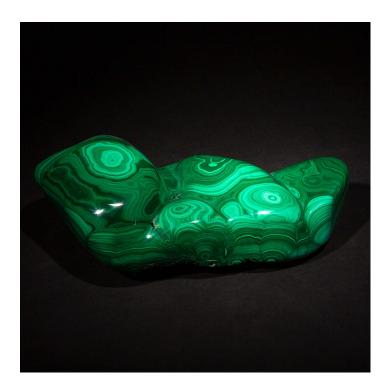

## **MALACHITE SPECIMEN, 8.5"**

**SKU:** sm383 MS

Categories: Mineral, Natural Specimens

## PRODUCT DESCRIPTION

This exquisite malachite specimen, measuring 8.5 inches by 4 inches by 3.5 inches, showcases the intricate beauty of nature's artistry. Renowned for its vibrant green hues and unique banded patterns, each piece of malachite is a testament to the mineral's formation over millennia. This particular specimen, with its substantial size and polished surface, highlights the depth and variation of green that malachite is celebrated for. Ideal for collectors and enthusiasts alike, it serves not only as a stunning display piece but also as a vibrant symbol of natural history and geology. Measures: 8.5" x 4" x 3.5"