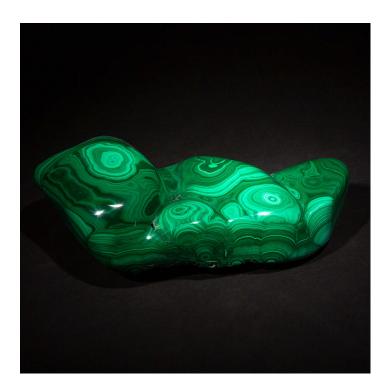

## MALACHITE SPECIMEN, 8.5" \$1,200.00

**SKU:** sm383 MS

Categories: Mineral, Natural Specimens

## PRODUCT DESCRIPTION

This exquisite malachite specimen, measuring 8.5 inches by 4 inches by 3.5 inches, showcases the intricate beauty of nature's artistry. Renowned for its vibrant green hues and unique banded patterns, each piece of malachite is a testament to the mineral's formation over millennia. This particular specimen, with its substantial size and polished surface, highlights the depth and variation of green that malachite is celebrated for. Ideal for collectors and enthusiasts alike, it serves not only as a stunning display piece but also as a vibrant symbol of natural history and geology. Measures: 8.5" x 4" x 3.5"