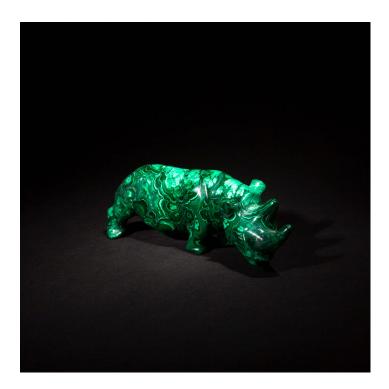

## **MALACHITE RHINO, 6.75**"

**SKU:** sm235\_MR

Categories: Carved Specimens, Mineral

## PRODUCT DESCRIPTION

This refined malachite rhino sculpture, with dimensions of 6.75 inches by 2.25 inches by 2.5 inches, embodies the majestic presence of the rhinoceros. Crafted from the finest malachite, it showcases the stone's deep green hues and captivating patterns, which lend a lifelike texture to the rhino's rugged exterior. The sculpture's size and detail highlight the artisan's skill in capturing the essence and stature of one of nature's most formidable creatures. Perfect for connoisseurs of fine art and natural beauty, this piece not only serves as an exquisite decorative item but also symbolizes strength and resilience, making it a profound addition to any collection. Measures: 6.75" x 2.25" x 2.5"