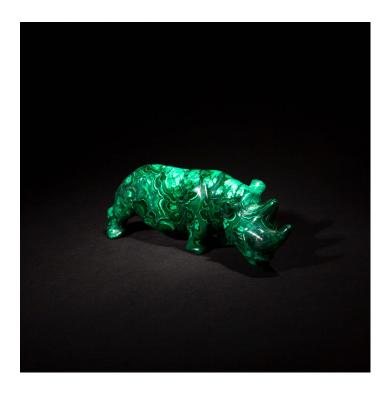

## **MALACHITE RHINO, 6.75**" \$500.00

**SKU:** sm235 MR

Categories: Carved Specimens, Mineral

## PRODUCT DESCRIPTION

This refined malachite rhino sculpture, with dimensions of 6.75 inches by 2.25 inches by 2.5 inches, embodies the majestic presence of the rhinoceros. Crafted from the finest malachite, it showcases the stone's deep green hues and captivating patterns, which lend a lifelike texture to the rhino's rugged exterior. The sculpture's size and detail highlight the artisan's skill in capturing the essence and stature of one of nature's most formidable creatures. Perfect for connoisseurs of fine art and natural beauty, this piece not only serves as an exquisite decorative item but also symbolizes strength and resilience, making it a profound addition to any collection. Measures: 6.75" x 2.25" x 2.5"