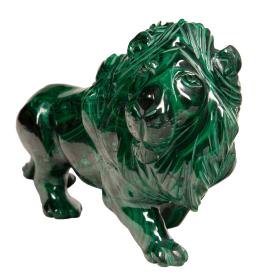

## LARGE MALACHITE LION

SKU: SM26\_ML

Categories: Carved Specimens, Mineral

## PRODUCT DESCRIPTION

Exquisite large Malachite Lion, an awe-inspiring masterpiece meticulously hand-carved in the heart of the Congo. Crafted from the finest grade of ethically mined Malachite, this majestic figurine captures the essence of African wildlife with its intricate details and lifelike representation of the king of the jungle. As a symbol of strength and protection, this unique work of art not only showcases the rich cultural heritage of the Congo but also serves as a testament to the skilled craftsmanship of its artisans, making it a cherished treasure for collectors and art enthusiasts alike.: Measures: 8.5 x 3.25 x 5"H