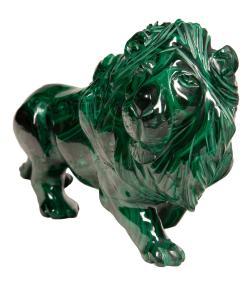

## LARGE MALACHITE LION

\$2,600.00

SKU: SM26\_ML Categories: <u>Carved Specimens</u>, <u>Mineral</u>

## **PRODUCT DESCRIPTION**

Exquisite large Malachite Lion, an awe-inspiring masterpiece meticulously hand-carved in the heart of the Congo. Crafted from the finest grade of ethically mined Malachite, this majestic figurine captures the essence of African wildlife with its intricate details and lifelike representation of the king of the jungle. As a symbol of strength and protection, this unique work of art not only showcases the rich cultural heritage of the Congo but also serves as a testament to the skilled craftsmanship of its artisans, making it a cherished treasure for collectors and art enthusiasts alike.: Measures: 8.5 x 3.25 x 5"H