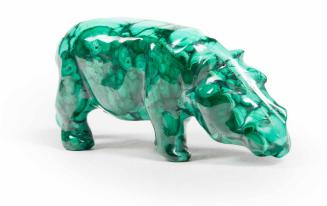

## **MALACHITE HIPPO, 5"**

SKU: SM138\_MH

Categories: Carved Specimens, Mineral

## **PRODUCT DESCRIPTION**

Malachite Hippo: Measures:  $5" \times 1.5" \times 2.25"$  This is a hand carved malachite animal that showcases the natural beauty and variety of this green mineral. Malachite is a copper carbonate hydroxide that forms in the earth's crust. It has been used for centuries as a gemstone and a pigment. The malachite used for this carving comes from the Congo, where it is also shaped by skilled artisans. The Congo produces the finest quality of malachite in the world, with vivid colors and intricate patterns. This carving is a unique and elegant piece of art that will add charm and sophistication to any space.