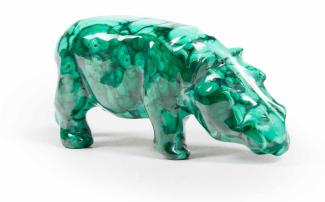

## MALACHITE HIPPO, 5" \$400.00

SKU: SM138 MH

Categories: Carved Specimens, Mineral

## **PRODUCT DESCRIPTION**

Malachite Hippo: Measures:  $5" \times 1.5" \times 2.25"$  This is a hand carved malachite animal that showcases the natural beauty and variety of this green mineral. Malachite is a copper carbonate hydroxide that forms in the earth's crust. It has been used for centuries as a gemstone and a pigment. The malachite used for this carving comes from the Congo, where it is also shaped by skilled artisans. The Congo produces the finest quality of malachite in the world, with vivid colors and intricate patterns. This carving is a unique and elegant piece of art that will add charm and sophistication to any space.