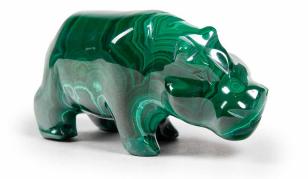

## CREEL AND GOW

MALACHITE HIPPO, 3"

\$150.00

SKU: Sm140\_3" Categories: <u>Carved Specimens</u>, <u>Mineral</u>, <u>Gift List</u>

## **PRODUCT DESCRIPTION**

Malachite Hippo: Measures: 3" x 1" x 1" This is a hand carved malachite animal that showcases the natural beauty and variety of this green mineral. Malachite is a copper carbonate hydroxide that forms in the earth's crust. It has been used for centuries as a gemstone and a pigment. The malachite used for this carving comes from the Congo, where it is also shaped by skilled artisans. The Congo produces the finest quality of malachite in the world, with vivid colors and intricate patterns. This carving is a unique and elegant piece of art that will add charm and sophistication to any space.