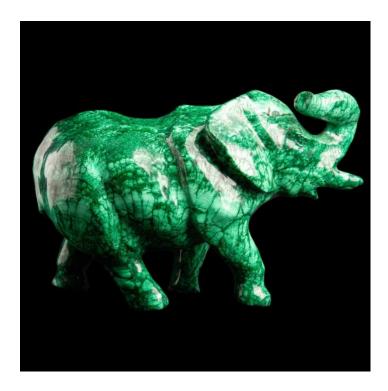

## LARGE MALACHITE ELEPHANT \$3,800.00

**SKU:** MALAXXX

Categories: Carved Specimens, Mineral

## PRODUCT DESCRIPTION

This exquisite hand carved malachite elephant is a unique and elegant piece of art that will enhance any space. The elephant symbolizes wisdom, strength and loyalty, while the malachite stone brings harmony, balance and protection. The rich green color and intricate patterns of the malachite are a result of its formation in copper-rich areas over millions of years. The malachite is sourced from the Congo, where it is also carved by skilled artisans who use traditional techniques and tools. This malachite elephant measures 11 inches long, 6 inches wide and 7 inches high, and weighs about 15 pounds. It is a one-of-a-kind treasure that will add beauty and charm to your home or office. Measures: 11" x 6" x 7" Weighs: 16 LBS