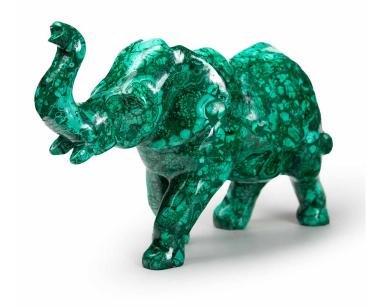

## MALACHITE ELEPHANT \$3,000.00

SKU: N/A

Categories: Carved Specimens, Mineral

## PRODUCT DESCRIPTION

Malachite Elephant: Measures: 11" x 4" x 7" Hand Carved Malachite Elephant: This exquisite piece of art is made from high-quality malachite, a green mineral that symbolizes balance and harmony. The stone is sourced and carved in the Congo by skilled artisans who have inherited the tradition of sculpting elephants from their ancestors. The elephant represents wisdom, strength and loyalty in many African cultures. The dimensions of this stunning sculpture are 11" x 4" x 7", making it a perfect addition to any home or office decor. This hand carved malachite elephant is a unique and valuable gift for yourself or someone you