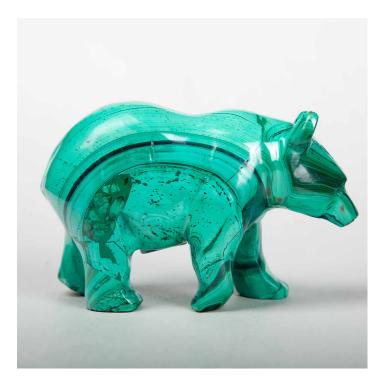

## **MALACHITE BEAR**

SKU: SM380\_MB Categories: <u>Carved Specimens</u>, <u>Mineral</u>

## **PRODUCT DESCRIPTION**

Malachite Bear: Measures: 5"x 2" x 3" This is a hand carved malachite animal that showcases the natural beauty and variety of this green mineral. Malachite is a copper carbonate hydroxide that forms in the earth's crust. It has been used for centuries as a gemstone and a pigment. The malachite used for this carving comes from the Congo, where it is also shaped by skilled artisans. The Congo produces the finest quality of malachite in the world, with vivid colors and intricate patterns. This carving is a unique and elegant piece of art that will add charm and sophistication to any space.