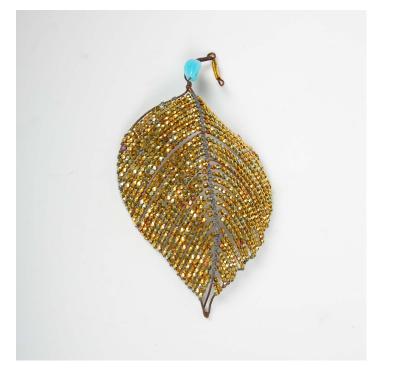

## LEAF BY MARIE CHRISTOPHE

SKU: N/A Categories: <u>Decor</u>, <u>Objet & Sculptures</u>

## **PRODUCT DESCRIPTION**

If we had to summarize the work of Marie Christophe, we could argue that it is a marriage, a priori improbable, between sculpture and lightness. Lightness of the material used, the iron or brass wire, which unwinds in spidery shapes, floating in space, without ever invading it, this wire that Marie Christophe punctuates with luxurious elements such as crystal, or more modest ones like ceramics.Breaking down barriers between genres, Marie Christophe questions, through her fine silhouettes, the eternal problem of the limits between decorative art and sculpture. Measures: 1.5" x 5" x 9" H