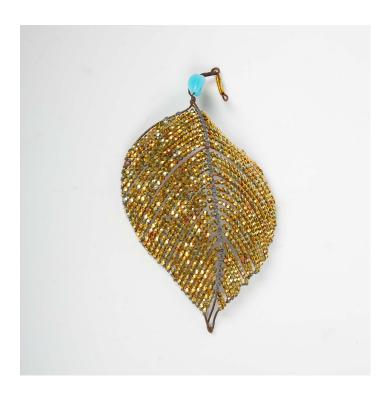

## LEAF BY MARIE CHRISTOPHE \$1,200.00

SKU: N/A

Categories: Decor, Objet & Sculptures

## PRODUCT DESCRIPTION

If we had to summarize the work of Marie Christophe, we could argue that it is a marriage, a priori improbable, between sculpture and lightness. Lightness of the material used, the iron or brass wire, which unwinds in spidery shapes, floating in space, without ever invading it, this wire that Marie Christophe punctuates with luxurious elements such as crystal, or more modest ones like ceramics.Breaking down barriers between genres, Marie Christophe questions, through her fine silhouettes, the eternal problem of the limits between decorative art and sculpture. Measures: 1.5" x 5" x 9" H