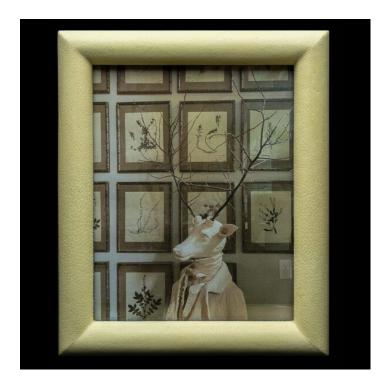

## LARGE SHAGREEN FRAME, NATURAL

SKU: SH650-Nat

Categories: Wall Decor, Decor

## PRODUCT DESCRIPTION

Large Natural Shagreen Frame Measures Approximately: 12" X 10" Weighs: 2 Lbs Own one and you'll be among the few in the world who owns these unique, rare and traditionally handmade products. Tanned and dyed using natural pigment, our Shagreen is environmentally friendly and created from discarded shells and stingray skins that are neither endangered nor threatened and originally harvested as a food source. Materials used in our products are not included in the list of C.I.T.E.S (Convention International Trade of Endangered Species of Flora and Fauna)