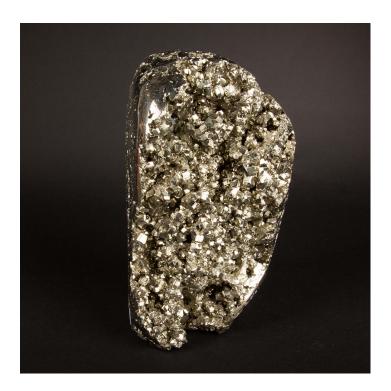

## LARGE PYRITE SPECIMEN, 9.25" H

**SKU:** sm108\_P

Categories: Mineral, Natural Specimens

## PRODUCT DESCRIPTION

This large Pyrite Specimen stands at an impressive 9.25 inches in height, presenting a magnificent display of nature's artistry. Renowned for its metallic luster and golden hue, pyrite—often called "Fool's Gold"—embodies both the allure of gold and the strength of iron. This specimen showcases the crystal's natural cubic formations, with each facet reflecting light to create a dazzling effect. It serves not just as a stunning decorative piece but also as a symbol of abundance and prosperity. Ideal for collectors, enthusiasts, or as a statement piece in any space, this pyrite specimen brings a touch of natural glamour and geological wonder into your home or office, making it a conversation starter and a treasure to behold.

Measures: 6" x 5.5" x 9.25"