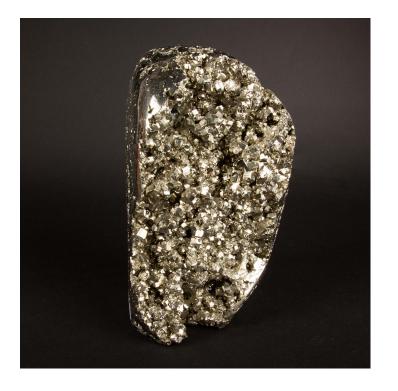

## CREEL AND GOW

LARGE PYRITE SPECIMEN, 9.25" H \$1,500.00

SKU: sm108\_P Categories: Mineral, Natural Specimens

## **PRODUCT DESCRIPTION**

This large Pyrite Specimen stands at an impressive 9.25 inches in height, presenting a magnificent display of nature's artistry. Renowned for its metallic luster and golden hue, pyrite—often called "Fool's Gold"—embodies both the allure of gold and the strength of iron. This specimen showcases the crystal's natural cubic formations, with each facet reflecting light to create a dazzling effect. It serves not just as a stunning decorative piece but also as a symbol of abundance and prosperity. Ideal for collectors, enthusiasts, or as a statement piece in any space, this pyrite specimen brings a touch of natural glamour and geological wonder into your home or office, making it a conversation starter and a treasure to behold. Measures: 6" x 5.5" x 9.25"