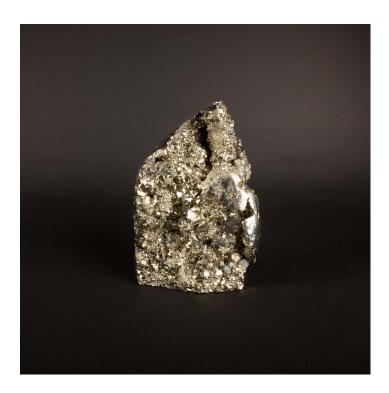

## **LARGE PYRITE SPECIMEN, 8.25" H**

**SKU:** sm108\_P-1

Categories: Mineral, Natural Specimens

## PRODUCT DESCRIPTION

This large Pyrite Specimen stands at an impressive 8.25 inches in height, presenting a magnificent display of nature's artistry. Renowned for its metallic luster and golden hue, pyrite—often called "Fool's Gold"—embodies both the allure of gold and the strength of iron. This specimen showcases the crystal's natural cubic formations, with each facet reflecting light to create a dazzling effect. It serves not just as a stunning decorative piece but also as a symbol of abundance and prosperity. Ideal for collectors, enthusiasts, or as a statement piece in any space, this pyrite specimen brings a touch of natural glamour and geological wonder into your home or office, making it a conversation starter and a treasure to behold.

Measures: 6" x 4" x 8.25"