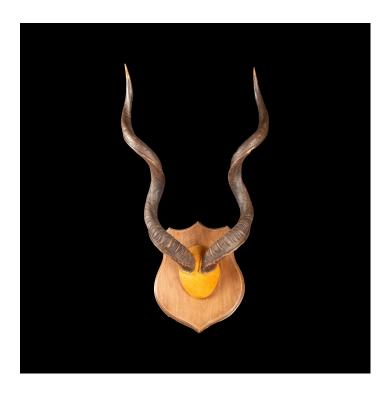

## LARGE MOUNTED KUDU HORNS \$1,200.00

SKU: d533 LMKH

Categories: Home Accents, Taxidermy,

Decor, Nature

## PRODUCT DESCRIPTION

Very large pair of mounted Kudu horns. The greater kudu, or Tragelaphus strepsiceros, stands as a majestic woodland antelope, widespread across the varied landscapes of eastern and southern Africa. This species, characterized by its striking size and elegant horns, makes its home in a range of woodland habitats, from dense forests to open plains. However, despite their expansive geographical presence, greater kudus are facing a decline in population density in many areas.