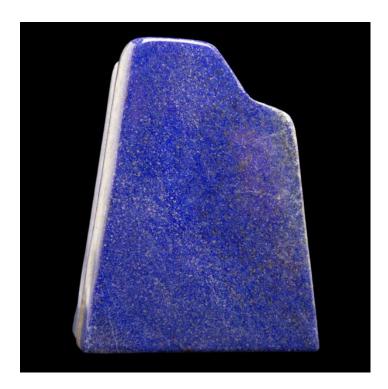

## LAPIS LAZULI SPECIMEN

**SKU:** sm302-4

Categories: Mineral, Natural Specimens

## **PRODUCT DESCRIPTION**

Beautifully polished lapis lazuli mineral specimen from Afghanistan. This semi-precious stone has been prized since antiquity due to its intense, beautiful blue coloring and golden speckles. It was also used in the fine arts, in a crushed powder form, as a component of artist's pigments and, as such, was the most expensive pigment during the Renaissance period. Unique piece of lapis lazuli with stunning grey stripes. Lazuli Specimen. Measures 6" x 4.75" x 1.75". Unique piece of lapis lazuli with stunning grey stripes.