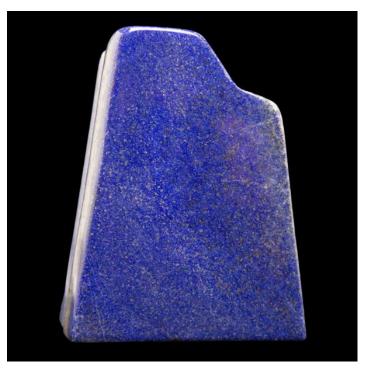

## LAPIS LAZULI SPECIMEN

\$650.00

SKU: sm302-4 Categories: Mineral, Natural Specimens

## **PRODUCT DESCRIPTION**

Beautifully polished lapis lazuli mineral specimen from Afghanistan. This semi-precious stone has been prized since antiquity due to its intense, beautiful blue coloring and golden speckles. It was also used in the fine arts, in a crushed powder form, as a component of artist's pigments and, as such, was the most expensive pigment during the Renaissance period. Unique piece of lapis lazuli with stunning grey stripes. Lapis Lazuli Specimen. Measures 6" x 4.75" x 1.75". Unique piece of lapis lazuli with stunning grey stripes.