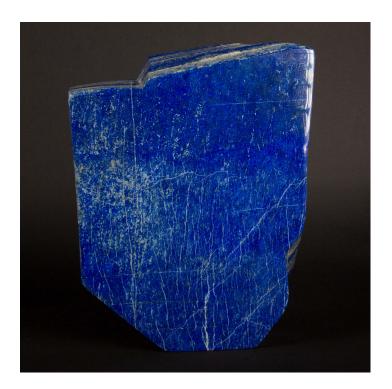

## **LAPIS LAZULI SPECIMEN, 12" H**

SKU: SM115\_LL

Categories: Mineral, Natural Specimens

## PRODUCT DESCRIPTION

This Lapis Lazuli Specimen, measuring 2" x 9" x 12", is a magnificent display of nature's artistry, blending deep celestial blues with the natural golden sparkles of pyrite. Its sizable dimensions allow for an impressive presentation of the stone's rich textures and vibrant hues, making it a standout piece for any collection or as a striking decorative element in your space. Known for its historical significance and believed to harbor deep, symbolic power, this specimen not only captivates the eye but also enriches the ambiance with its inherent elegance and mystique. Ideal for connoisseurs of fine minerals and those looking to infuse their surroundings with the timeless beauty of lapis lazuli. Measures 2" x 9" x 12".