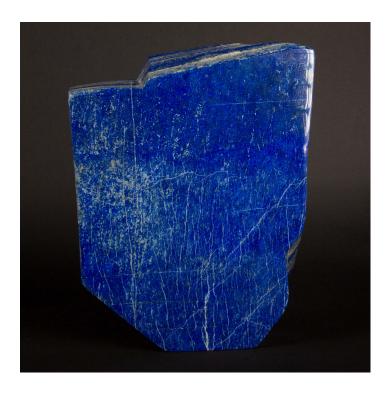

## LAPIS LAZULI SPECIMEN, 12" H \$1,400.00

SKU: SM115 LL

Categories: Mineral, Natural Specimens

## PRODUCT DESCRIPTION

This Lapis Lazuli Specimen, measuring 2" x 9" x 12", is a magnificent display of nature's artistry, blending deep celestial blues with the natural golden sparkles of pyrite. Its sizable dimensions allow for an impressive presentation of the stone's rich textures and vibrant hues, making it a standout piece for any collection or as a striking decorative element in your space. Known for its historical significance and believed to harbor deep, symbolic power, this specimen not only captivates the eye but also enriches the ambiance with its inherent elegance and mystique. Ideal for connoisseurs of fine minerals and those looking to infuse their surroundings with the timeless beauty of lapis lazuli. Measures 2" x 9" x 12".